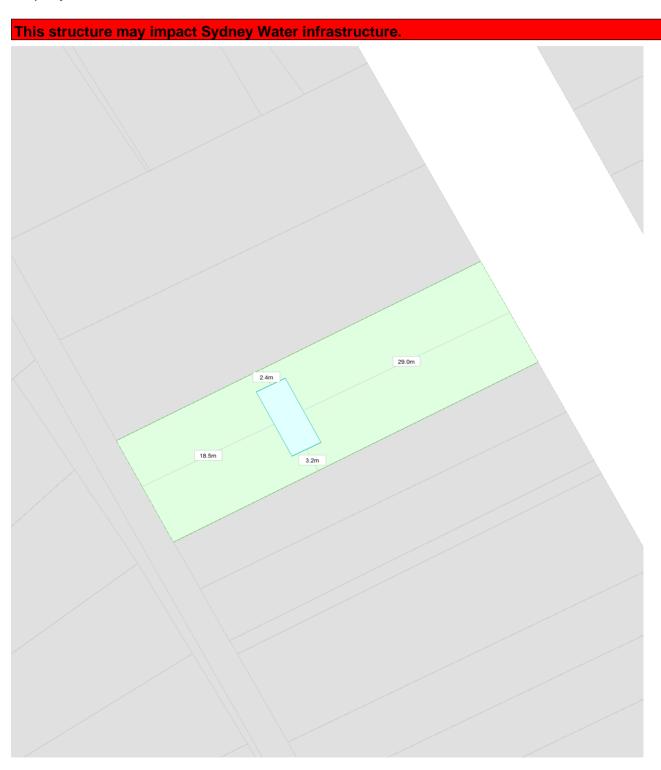

# Your building plan application needs further assessment Structure 1 of 1: Ground floor extension

Application reference number: 1337105

Property address: 48 Cornelia St, Wiley Park 2195 Lot details: Lot CP, Strata Plan SP 20535 Property Number: 3786585

## Structure 1 Ground floor extension

9.755 m x 4.079 m x 0.0 m

- 1. Sydney Water storm water asset within 10m of property.
- Sydney Water storm water asset within 10m of property.
  Sewer main size > 300mm within property. Sewer Main; Asset Number: 3627177.
- 4. Sydney Water storm water asset within 10m of property. Stormwater Channel; Asset Number: 163Ó603.
- 5. Main within work site. Sewer Main; Asset Number: 3627177.